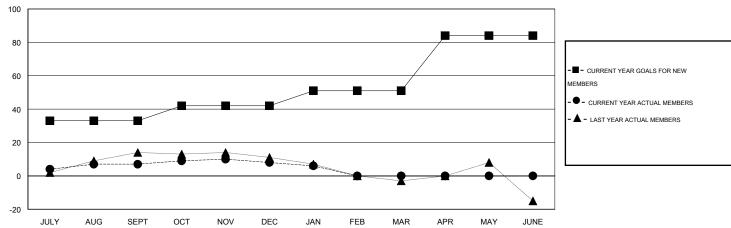

#### GOALS AND ACTUAL MEMBERS CUMULATIVE

| DROPPED CLUBS: 0  DROPPED MEMBERS   |                    | 15 CLUBS OF 29 ADDED 1 OR MORE<br>NEW MEMBERS | GENDER DISTRIBUTION  MALE 549 (76.04%)  FEMALE 173 (23.96%) |  |                 |
|-------------------------------------|--------------------|-----------------------------------------------|-------------------------------------------------------------|--|-----------------|
| DECEASED CLUB CANCELLED OTHER TOTAL | 7<br>0<br>32<br>39 | CLICK HERE FOR HEALTH ASSESSMENT DATA         | FAMILY UNIT MEMBERS HEAD OF HOUSEHOLD NON-HEAD OF HOUSEHOLD |  | 136<br>66<br>70 |